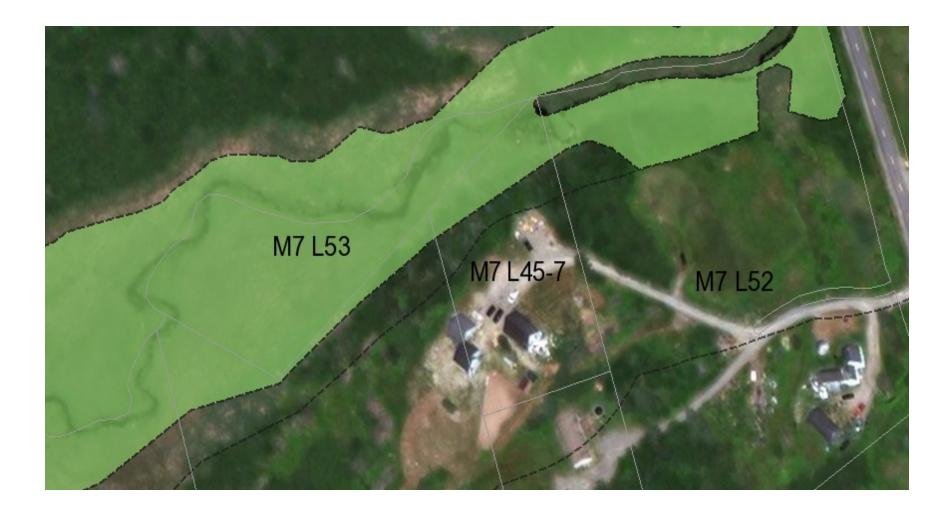

#### Indian Cove Factory Lot

#### Indian Cove Factory Lot

- Principal structures (single family residence) now allowed in Resource Protection District (RPD) with Planning Board review subject to Special Exception section 16.E.
  - There must be no other location on the property outside of the RPD where the structure can be built
  - Total footprint is limited to maximum of 1,500 sqft