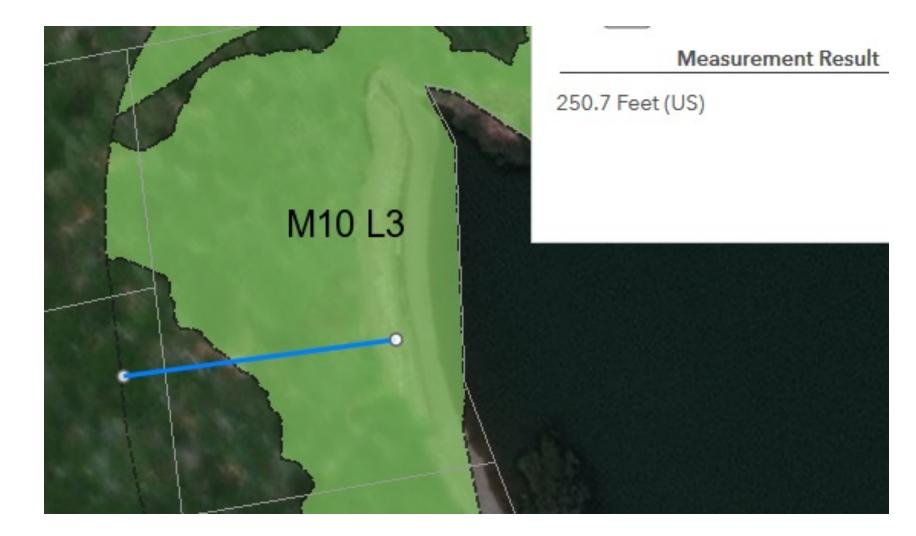

## Definitions

 Shoreland zone: The land area located within 250 feet horizontal distance, of the normal high-water line of any great pond or river or of the upland edge of a coastal wetland, including all areas affected by tidal action or of the upland edge of a freshwater wetland; or within 75 feet, horizontal distance, of the normal high-water line of a stream.

#### Indian Cove Factory Lot

#### Indian Cove Factory Lot

- Principal structures (single family residence) now allowed in Resource Protection District (RPD) with Planning Board review subject to Special Exception section 16.E.
  - There must be no other location on the property outside of the RPD where the structure can be built
  - Total footprint is limited to maximum of 1,500 sqft