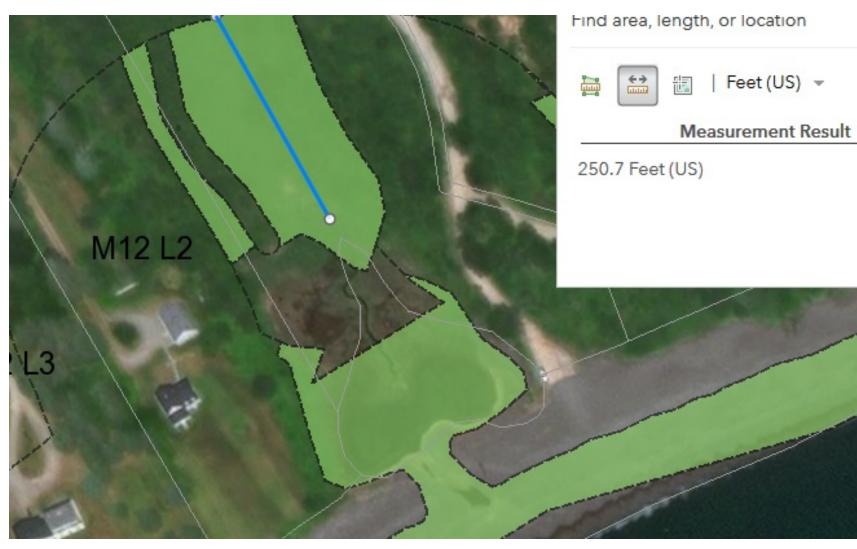

## Definitions

 Shoreland zone: The land area located within 250 feet horizontal distance, of the normal high-water line of any great pond or river or of the upland edge of a coastal wetland, including all areas affected by tidal action or of the upland edge of a freshwater wetland; or within 75 feet, horizontal distance, of the normal high-water line of a stream.