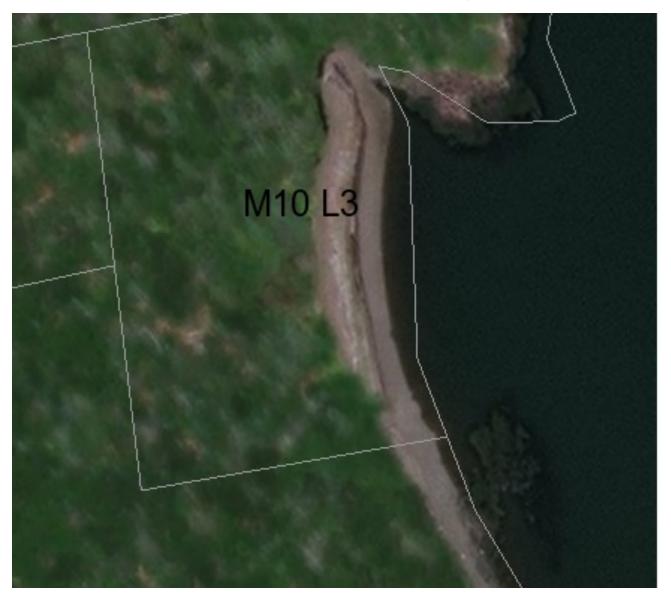

#### Indian Cove Factory Lot

#### Indian Cove Factory Lot

- Principal structures (single family residence) now allowed in Resource Protection District (RPD) with Planning Board review subject to Special Exception section 16.E.
  - There must be no other location on the property outside of the RPD where the structure can be built
  - Total footprint is limited to maximum of 1,500 sqft